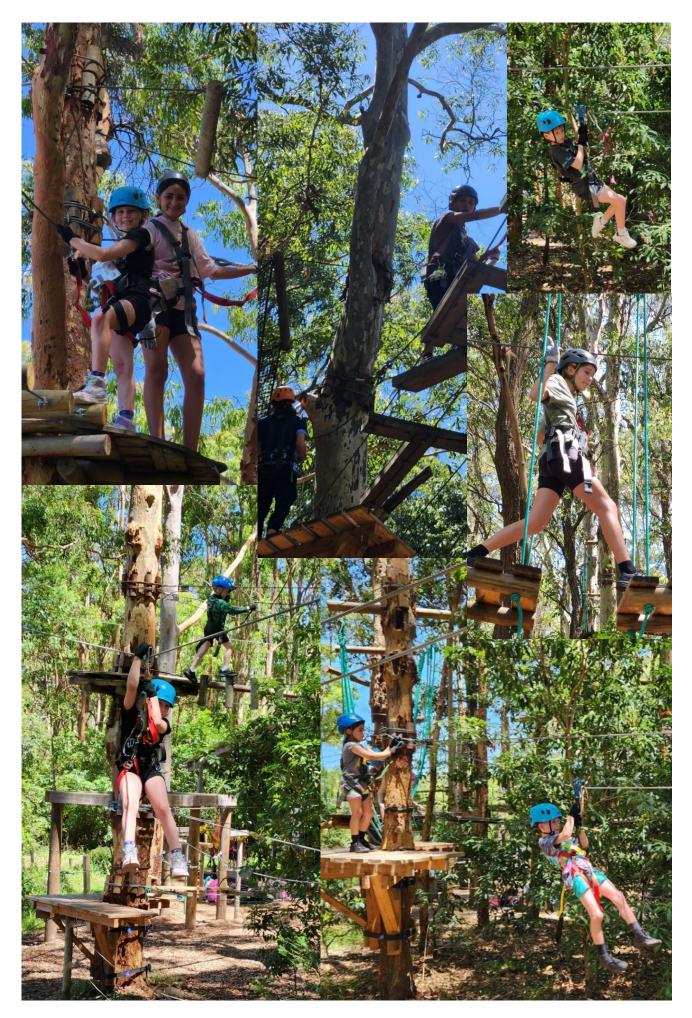

#### Celebration Day—Tree Tops

Our students (and adults) had a blast yesterday at our end of year celebration day at Treetops Adventure. Students climbed to great heights, navigated the ropes course and soared on the ziplines through the canopy of the beautiful eucalypts! A wonderful day filled with laughter, challenge, encouragement and friendship. Congratulations to all and thanks to all of our awesome parent helpers!

#### **Tree Tops Adventure**