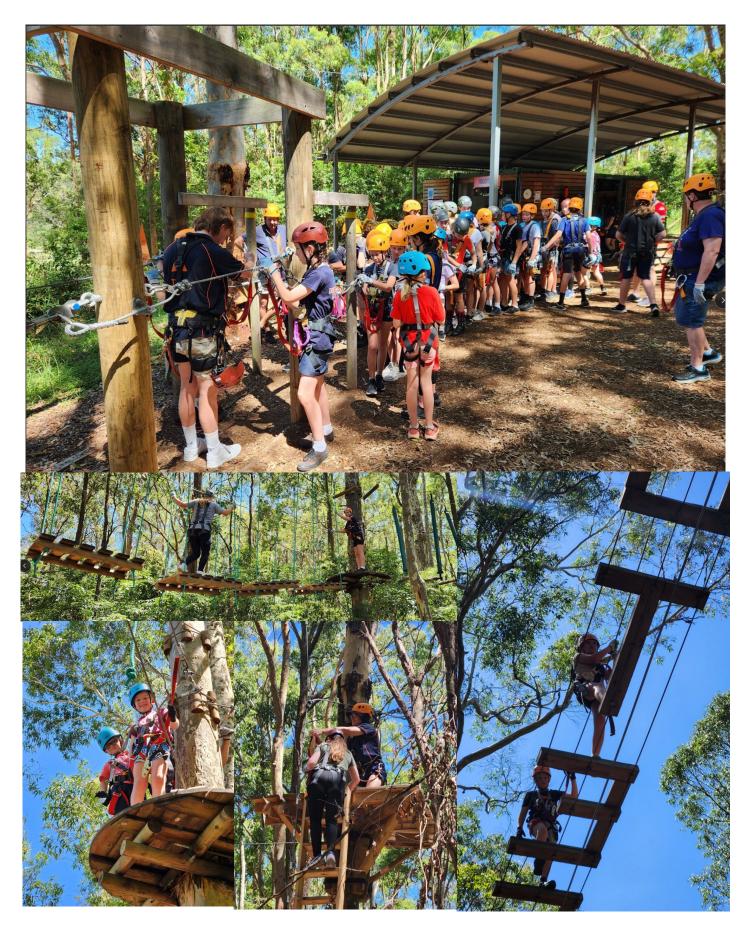

#### Celebration Day—Tree Tops

Our students (and adults) had a blast yesterday at our end of year celebration day at Treetops Adventure. Students climbed to great heights, navigated the ropes course and soared on the ziplines through the canopy of the beautiful eucalypts! A wonderful day filled with laughter, challenge, encouragement and friendship. Congratulations to all and thanks to all of our awesome parent helpers!

#### **Tree Tops Adventure**